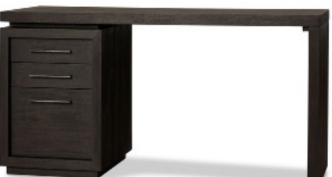

# GATSBY OFFICE COLLECTION

| PRODUCT       | CODE   | MEASUREMENTS       | PRICE    |
|---------------|--------|--------------------|----------|
| Desk          | 211861 | 60"W x 22"D x 30"H | \$999.00 |
| Display Shelf | 211862 | 32"W x 16"D x 74"H | \$999.00 |

Display Shelf Desk