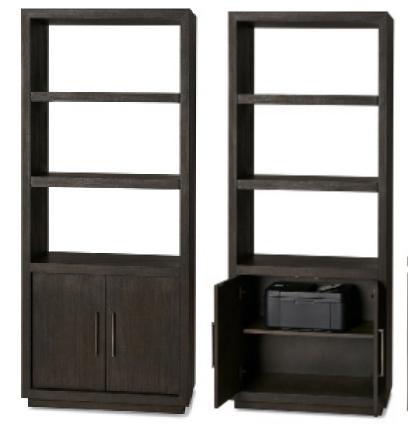

# GATSBY OFFICE COLLECTION

| PRODUCT       | CODE   | MEASUREMENTS       | PRICE    |
|---------------|--------|--------------------|----------|
| Desk          | 211861 | 60"W x 22"D x 30"H | \$999.00 |
| Display Shelf | 211862 | 32"W x 16"D x 74"H | \$999.00 |

Display Shelf Desk